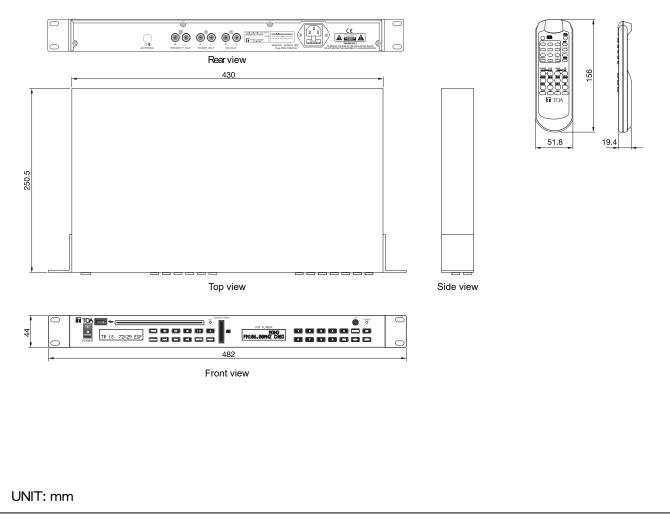

## ■ SPECIFICATIONS

| Power Source               | 220 - 240 V AC. 50/60 Hz                                             |
|----------------------------|----------------------------------------------------------------------|
| Power Consumption          | 8 W                                                                  |
| Frequency Response         | 20 - 20,000 Hz, ±3 dB                                                |
| Tunner Receiving Frequency | 87.5 - 108 MHz (50 kHz step)                                         |
| Audio Input                | FM 75 $\Omega$ antenna terminals                                     |
|                            | USB port for memory stick (up to 32 GB, Type file: MP3/WMA/WAV file) |
|                            | SD/MMC card slot (up to 32 GB, Type file: MP3/WMA/WAV file)          |
|                            | CD port for disk (Type file MP3 file)                                |
| Audio Output               | RCA audio output L and R channels for FM                             |
|                            | RCA audio output L and R channels for CD/USB/SD                      |
|                            | RCA audio output L and R channels for PRIORITY                       |
| Channels of Memory Tuner   | 30 Channels in total for FM broadcast                                |
| Indicators                 | 2 LCD Display Light Blue                                             |
|                            | 2 LED Indicator Light Green                                          |
| Operating Temprature       | 0° C to 40° C                                                        |
| Finish                     | Front Panel : Steel Plate, Color Black                               |
|                            | Case : Steel Plate, Color Black                                      |
| Dimensions                 | 482 (W) X 44 (H) X 250.5 (D) mm (18.97" X 1.73" X 9.86")             |
| Weight                     | 3.5 Kg (7.71 lbs)                                                    |
| Accessories                | AC Power cord 10E 1, AC Power cord 4CE 1,                            |
|                            | Antenna FM radio 1 , Remote Control 1                                |

## APPEARANCE