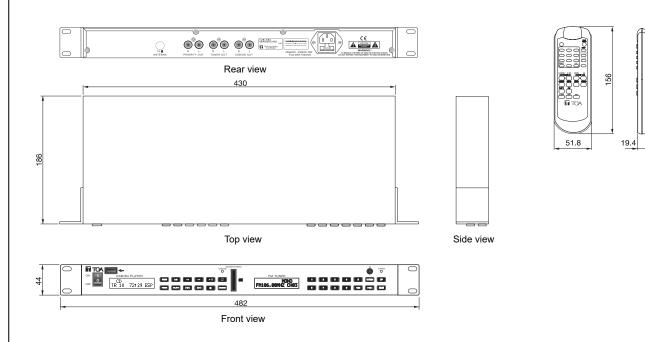

## ■ SPECIFICATIONS

| Power Source               | 220 - 240 V AC, 50/60 Hz                                         |
|----------------------------|------------------------------------------------------------------|
| Power Consumption          | 6 W                                                              |
| Frequency Response         | 20 - 20,000 Hz, ±3 dB                                            |
| Tunner Receiving Frequency | 87.5 - 108 MHz (50 kHz step)                                     |
| Audio Input                | FM 75 Ω antenna terminals                                        |
|                            | USB port for memory stick (up to 32 GB, Type file: MP3/WMA file) |
|                            | SD/MMC card slot (up to 32 GB, Type file: MP3/WMA file)          |
| Audio Output               | RCA audio output L and R channels for FM                         |
|                            | RCA audio output L and R channels for USB/SD                     |
|                            | RCA audio output L and R channels for PRIORITY                   |
| Channels of Memory Tuner   | 30 Channels in total for FM broadcast                            |
| Indicators                 | 2 LCD Display Light Blue                                         |
|                            | 2 LED Indicator Light Green                                      |
| Operating Temprature       | 0° C to 40° C                                                    |
| Finish                     | Front Panel : Steel Plate, Color Black                           |
|                            | Case : Steel Plate, Color Black                                  |
| Dimensions                 | 482 (W) X 44 (H) X 186 (D) mm (18.97" X 1.73" X 7.32" )          |
| Weight                     | 2.6 Kg (5.73 lbs)                                                |
| Accessories                | AC Power cord 10E 1 , AC Power cord 4CE 1,                       |
|                            | Antenna FM radio 1 , Remote Control 1                            |

## APPEARANCE

UNIT: mm