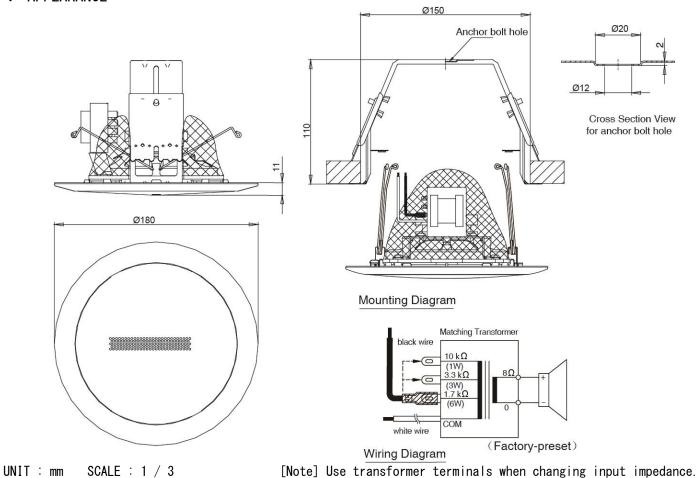

## ❖ SPECIFICATIONS

| Rated Input               | 6 W (for 100 V line), 3 W (for 70 V Line)                                       |
|---------------------------|---------------------------------------------------------------------------------|
| Rated Impedance           | 100 V line : 1.7 kΩ (6 W), 3.3 kΩ (3 W), 10 kΩ (1 W)                            |
|                           | (Internal wiring must be changed)                                               |
|                           | 70 V line : 1.7 k $\Omega$ (3 W), 3.3 k $\Omega$ (1.5 W), 10 k $\Omega$ (0.5 W) |
|                           | (Internal wiring must be changed)                                               |
| Sound Pressure Level      | 90 dB (1 W, 1 m, 330 - 3,300 Hz Pink noise)                                     |
| Frequency Response        | 100 - 16, 000 Hz                                                                |
| Speaker Component         | 12 cm cone-type                                                                 |
| Dimension for Fixing Hole | ø150 (mounting hole) x 50 (maximum ceiling thickness) mm                        |
| Speaker Mounting Method   | Spring catch                                                                    |
| Applicable Cable          | Solid copper wire or 7-core twisted copper wire                                 |
|                           | More than $0.8$ mm or $0.5$ mm <sup>2</sup> or more                             |
| Finish                    | Baffle : ABS resin, pure white (equivalent color)                               |
|                           | Grille : Net, pure white (equivalent color), paint                              |
| Dimensions                | 180 x 11 (exposed section) + 110 (D) mm                                         |
| Weight                    | 675 g (bracket included)                                                        |

## ❖ APPEARANCE

**TOA Corporation**